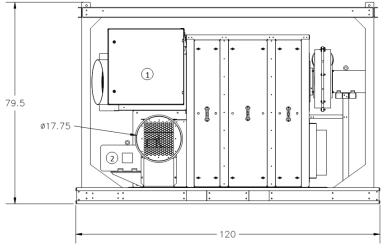

#### ITEM DESCRIPTION

- 1 ELECTRICAL
- 2 SUPPLY FAN
- 3 REGEN FAN
- 4 DESICCANT WHEEL
- 5 ELECTRIC HEATERS
- 6 FILTER

10132 Mammoth Ave., Baton Rouge, LA 70814-4420 tel. 225.924.0427 / 800.762.1320 | fax. 225.930.0340