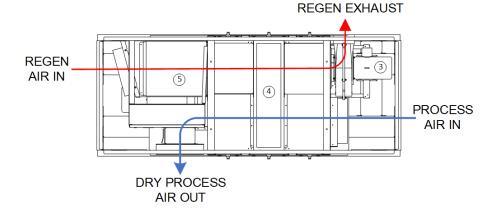

#### ITEM DESCRIPTION

- 1 ELECTRICAL
- 2 SUPPLY FAN
- 3 REGEN FAN
- 4 DESICCANT WHEEL
- 5 ELECTRIC HEATERS
- 6 FILTER

10132 Mammoth Ave., Baton Rouge, LA 70814-4420 tel. 225.924.0427 / 800.762.1320 | fax. 225.930.0340