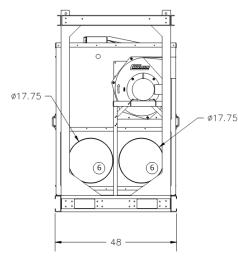

#### ITEM DESCRIPTION

- 1 ELECTRICAL
- 2 SUPPLY FAN
- 3 REGEN FAN
- 4 DESICCANT WHEEL
- 5 ELECTRIC HEATERS
- 6 FILTER

10132 Mammoth Ave., Baton Rouge, LA 70814-4420 tel. 225.924.0427 / 800.762.1320 | fax. 225.930.0340