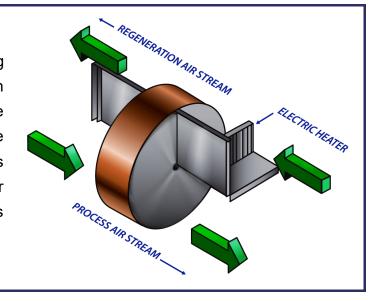

### **HOW IT WORKS**

The heart of the **Phoenix 4800E** unit is a rotating desiccant wheel. Moisture laden air is drawn through the desiccant wheel where it adsorbs moisture onto the desiccant surface. The bone dry process air leaving the wheel is ducted back to the space. As the wheel rotates into the regeneration section, heated regeneration air releases the adsorbed moisture from the wheel which is then ducted outside via the exhaust.