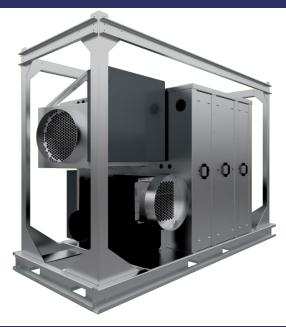

# Industrial Desiccant Dehumidifier Advanced Humidity Control

The **Phoenix 4800E** Industrial Desiccant Dehumidifier is built with the restorer in mind. Its ease of use and its reliability on the job site are two of its most exceptional features. The robust construction is designed to withstand the rigorous conditions of extreme operating environments. Typical applications include:

#### **FEATURES**

- Fits in the bed of a pickup truck
- All aluminum construction for maximum strength, light weight, and corrosion resistance
- Removes 3000+ pints per day with 4800 cfm process air flow
- Wide operating range of -10°F to 140°F

- Maintenance access from both sides
- On board controls ensures constant optimum operation
- Dew points as low as -40°F
- ETL certified