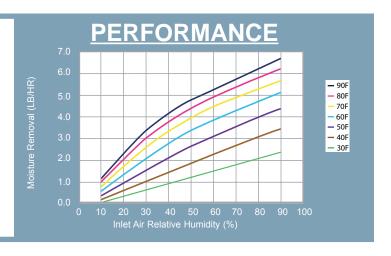

#### **HOW IT WORKS**

The DH-250 unit effectively removes moisture at any temperature without the freeze up problems inherent with refrigerant dehumidifiers. The desiccant based process enables the unit to achieve and maintain lower relative humidities and lower dewpoints than conventional DX type dehumidifiers.

The heart of the unit is a rotating desiccant wheel. Return air from the conditioned space is drawn through the rotating desiccant wheel. The desiccant adsorbs moisture from the air stream and the bone dry supply air is returned to the conditioned space. The moisture containing portion of the wheel rotates into the regeneration section where the desiccant