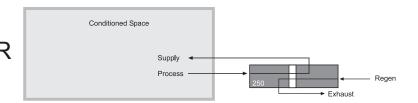

The heart of the unit is a rotating desiccant wheel. Return air from the conditioned space is drawn through the rotating desiccant wheel. The desiccant adsorbs moisture from the air stream and the bone dry supply air is returned to the conditioned space. The moisture containing portion of the wheel rotates into the regeneration section where the desiccant

releases the adsorbed moisture into the heated regeneration air stream which is then exhausted to the outside.