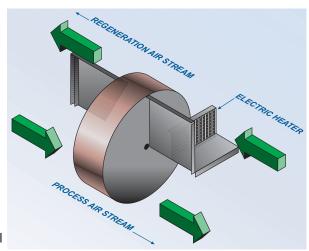

#### **HOW IT WORKS**

The DH-250 unit effectively removes moisture at any temperature without the freeze up problems inherent with refrigerant dehumidifiers. The desiccant based process enables the unit to achieve and maintain lower relative humidities and lower dewpoints than conventional DX type dehumidifiers.

The heart of the unit is a rotating desiccant wheel. Return air from the conditioned space is drawn through the rotating desiccant wheel. The desiccant adsorbs moisture from the air stream and the bone dry supply air is returned to the conditioned space. The moisture containing portion of the wheel rotates into the regeneration section where the desiccant

releases the adsorbed moisture into the heated regeneration air stream which is then exhausted to the outside.