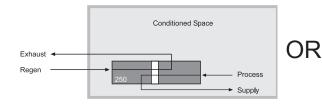

The heart of the unit is a rotating desiccant wheel. Return air from the conditioned space is drawn through the rotating desiccant wheel. The desiccant adsorbs moisture from the air stream and the bone dry supply air is returned to the conditioned space. The moisture containing portion of the wheel rotates into the regeneration section where the desiccant

releases the adsorbed moisture into the heated regeneration air stream which is then exhausted to the outside.