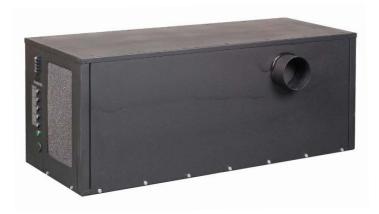

## advanced humidity control

commercial desiccant dehumidifier

The DH-250 desiccant dehumidifier is designed to be used in a wide range of applications where low dewpoints are required. Typical applications include: dehumidifying storage rooms, vaults, small manufacturing centers and refrigerated storage rooms. The DH-250 is capable of controlling the humidity in a space well below that which can be obtained with conventional refrigeration type dehumidifiers. The DH-250 relies on NovelAire's "state-of-the-art" desiccant wheel technology to deliver ultra low dewpoints.

#### **INSTALLATION**

NOTE:

Both regen and process inlet ducts can be either duct connections as shown or as a square grill inlet as shown in the photo on the front page. Both are provided.

SPECIFICATIONS SUBJECT TO CHANGE WITHOUT NOTICE. CONSULT FACTORY FOR SPECIAL APPLICATIONS.