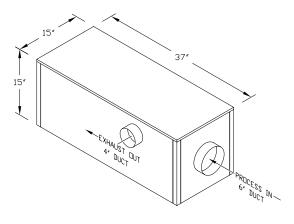

#### **DIMENSIONS**

#### **INSTALLATION**

NOTE:

Both regen and process inlet ducts can be either duct connections as shown or as a square grill inlet as shown in the photo on the front page. Both are provided.

SPECIFICATIONS SUBJECT TO CHANGE WITHOUT NOTICE. CONSULT FACTORY FOR SPECIAL APPLICATIONS.