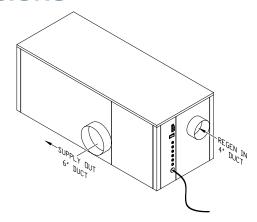

#### **DIMENSIONS**

#### **INSTALLATION**

NOTE:

Both regen and process inlet ducts can be either duct connections as shown or as a square grill inlet as shown in the photo on the front page. Both are provided.

SPECIFICATIONS SUBJECT TO CHANGE WITHOUT NOTICE. CONSULT FACTORY FOR SPECIAL APPLICATIONS.